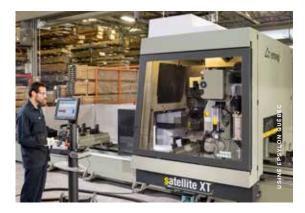

Our factory's productivity has been increased significantly by the acquisition of four digitally controlled 5-axis machining centers from Elumatec and Emmegi. Two numerically controlled saws and two sealant dosing units supplement our factory's high-performance equipment.