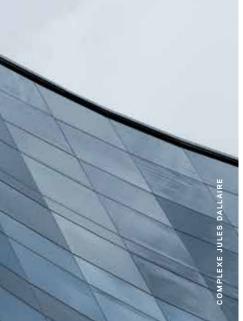

### **B** COMPLEXE JULES-DALLAIRE

GENERAL CONTRACTOR: DALCON INC. OWNER: GROUPE DALLAIRE ARCHITECT: M. JACQUES BÉRUBÉ, ALPHA ARCHITECTURE

The Epsylon team has extensive expertise, allowing us to prepare your projects properly. The team excels at developing innovative, complex and very high-performing systems. Our team is supervised by three experienced engineers, and unites the proficiency of experienced drafters and the innovation of young graduates. The design studio also boasts efficiency at the design level, using the latest versions of AutoCAD Mechanical and Solidworks to prepare shop drawings and production drawings. The drafting team has mastered the art of targeting relevant information in drawings provided by architects, allowing them to be precise and efficient in their work.